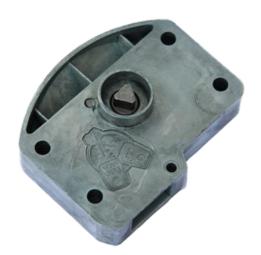

## MANUAL & AUTOMATIC LOCK

FOR USE WITH INJECTION MOULDED LIDS FOR 240 L TO 1280 L PLASTIC BINS

## Available as MANUAL or AUTOMATIC slam lock.

With a universal fixing pattern for 6mm screws or rivets.

Operates with 8mm triangle key.

## **Material:**

- Pressure die cast zinc housing
- Steel back plate riveted directly to housing
- Pressure die cast internals

| Related Accessoires                                            |  |
|----------------------------------------------------------------|--|
| 90 degrees hasp plate for slam locks                           |  |
| <b>Extended triangle key</b> Standard 8mm triangle key insert. |  |